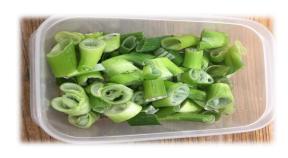

# Make the best use of the material, to enhance the utilization value o surplus food

物尽其用,提升剩余食物利用价值

A: The minced meat of mutton kebabs 羊肉串下脚料、碎肉

B: Chopped bunching onion 大葱的葱绿