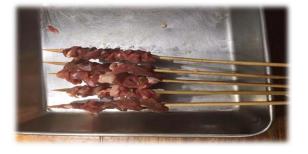

# Make the best use of the material, to enhance the utilization value o surplus food

物尽其用,提升剩余食物利用价值

A: The minced meat of mutton kebabs 羊肉串下脚料、碎肉

B: Chopped bunching onion 大葱的葱绿