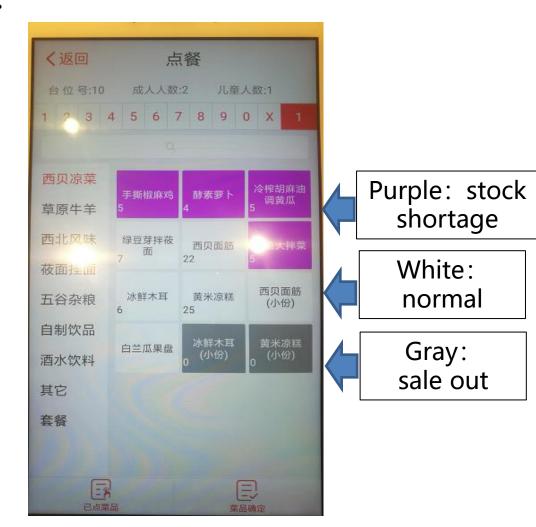

# Sub-period process according to forecast, to avoid waste of over production

根据预估量分时段加工,避免加工量大的浪费

Introduction of visual management system, real-time visualization of dish sales and surplus.

According to the prediction system, improve the accuracy of sales prediction, and avoid more food waste after the meal.

引入可视化看板管理,菜品销售剩余量实时可视化; 根据菜品预估系统,提高菜品预估准确性,把握销售节奏, 提高菜品售卖准确度,降低餐尾剩余量.