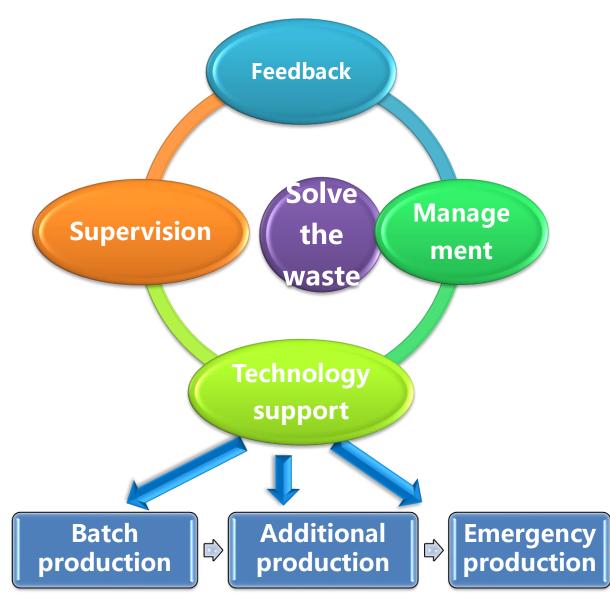

### Reduce food waste and lean management

Reducing food waste is a crucial achievement of xibei's continuous lean management. By improving the processing technology of food production and processing, it can reduce food waste in the production and supply chain, can make fuller and more efficient use of food, , so as to improve the food utilization rate.

### 工艺支持

Rapid readiness, small-batch processing

快速成熟与小批量加工

Reduce the waste of over production

减少生产过剩的浪费

Thoughts to reduce waste

解决浪费的思路

Mode of production