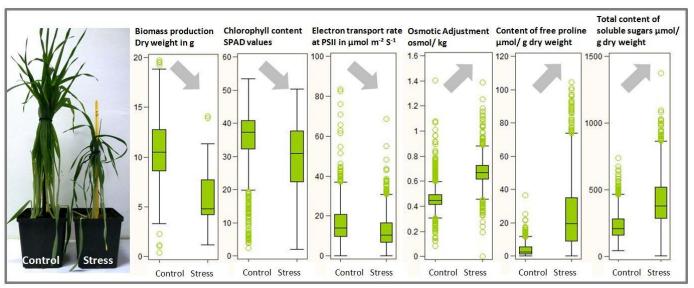

## III. SCREENING OF WINTER BARLEY ACCESSIONS UNDER DROUGHT STRESS APPLICATION IN POT EXPERIMENTS

Identification of genomic regions for drought stress induced leaf senescence using wild barley introgression lines and elite barley varieties

Gwendolin Wehner, Christiane Balko and Frank Ordon

Wehner et al. 2015, BMC Plant Biology; Wehner et al. 2016 BMC Plant Biology und Wehner et al. 2016, Agronomy