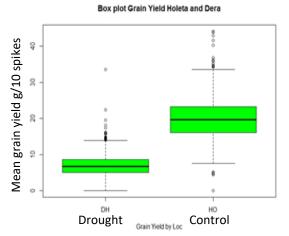

Kefyalew Negisho, Surafel Shibru, Doris Kopahnke, Frank Ordon and Gwendolin Wehner

| Sites             | Altitude | ARF   |    | T°C<br>min max |  |
|-------------------|----------|-------|----|----------------|--|
|                   | masl     | mm    | mi |                |  |
| Holeta            | 2410     | 1144  | 6  | 22             |  |
| <b>Debre Zeit</b> | 1900     | 851   | 9  | 28             |  |
| Melkassa          | 1555     | 783   | 11 | 31             |  |
| Dera              | 1673     | 811   | 11 | 30             |  |
|                   | *        | Dechi |    | Jenus I        |  |