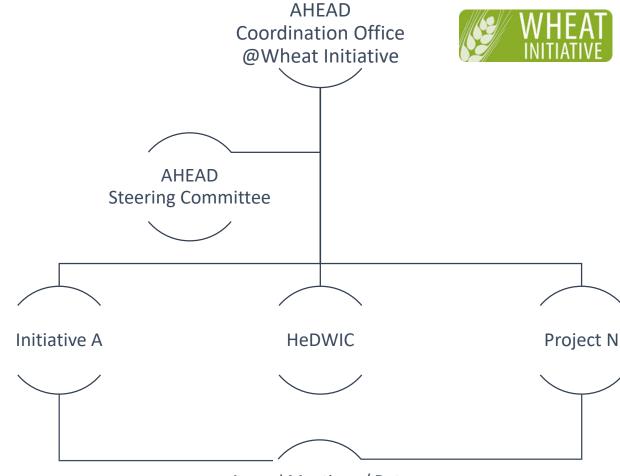

## Added value of HeDWIC and the AHEAD umbrella for heat and drought:

**∳**jKi

- ALLIANCE FOR WHEAT ADAPTATION TO HEAT AND DROUGHT
- Catalyzing new research opportunities
- Disseminating new research and breeding technologies
- Leverage of institutional capital
- Translating research outputs of HeDWIC/AHEAD communities into breeding tools through translational research

Annual Meetings / Data Sharing / Seed Funding / Project Development

© M. Reynolds