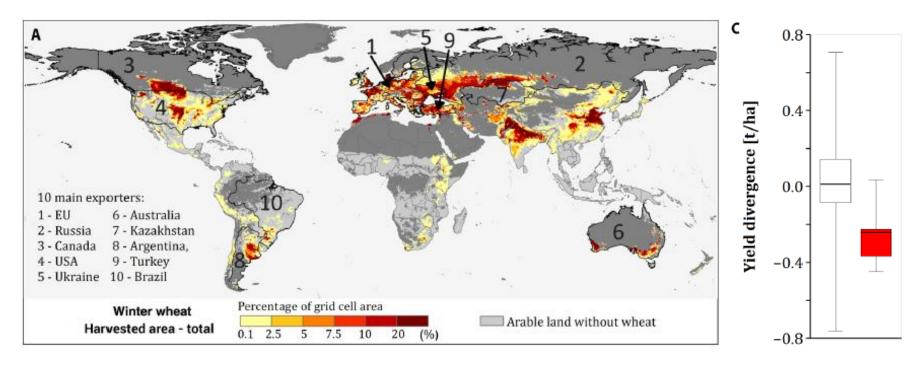

#### Most important wheat-growing areas and the effect of SWS on wheat yields

Comparison of wheat yield deviations during years with and without severe water scarcity (SWS) occurrence, combining the 10 main wheat exporters. SWS and yield data over the period 1991–2016 were used.