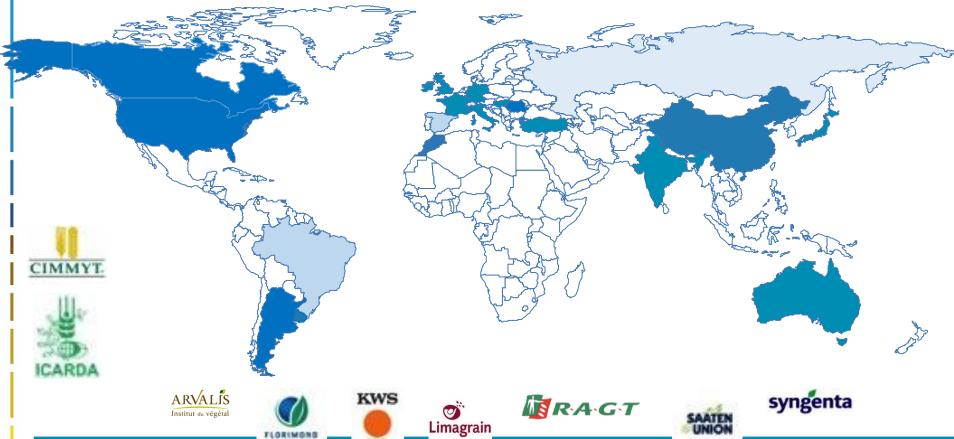

## WHEAT INITIATIVE

- Established in 2011, endorsed by G20 Agriculture Ministries
- A framework for wheat improvement at the international level
  - Identify synergies
  - Facilitate collaborations
  - Share resources and capabilities

## Members

16 countries, 7 private companies, 2 CGIAR Centres