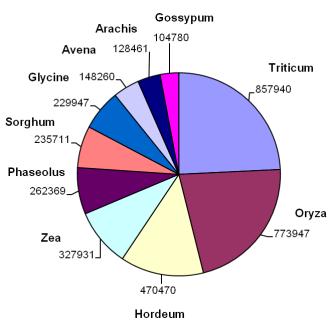

### **Genetic Resources**

1.750 genbanks worldwide, 7.4 million accessions

130 genbanks hosting more than 10.000 accessions

10 species = 3,540,000 accessions ~ 50% of the ex situ resources