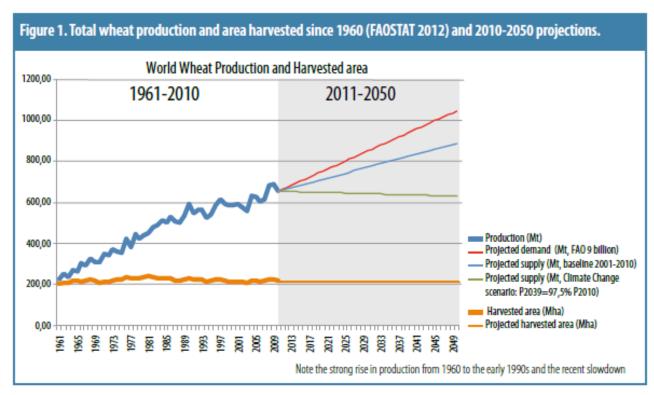

## World population projected to reach 9.8 billion in 2050, and 11.2 billion in 2100

21 June 2017, New York

The current world population of 7.6 billion is expected to reach 8.6 billion in 2030, 9.8 billion in 2050 and 11.2 billion in 2100, according to a new United Nations report being launched today. With roughly 83 million