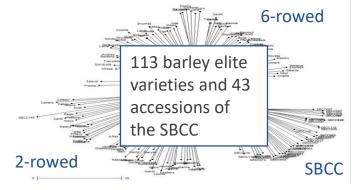

## III. SCREENING OF WINTER BARLEY ACCESSIONS UNDER DROUGHT STRESS APPLICATION IN POT EXPERIMENTS

Identification of genomic regions for drought stress induced leaf senescence using wild barley introgression lines and elite barley varieties

Gwendolin Wehner, Christiane Balko and Frank Ordon

Wehner et al. 2015, BMC Plant Biology; Wehner et al. 2016 BMC Plant Biology und Wehner et al. 2016, Agronomy