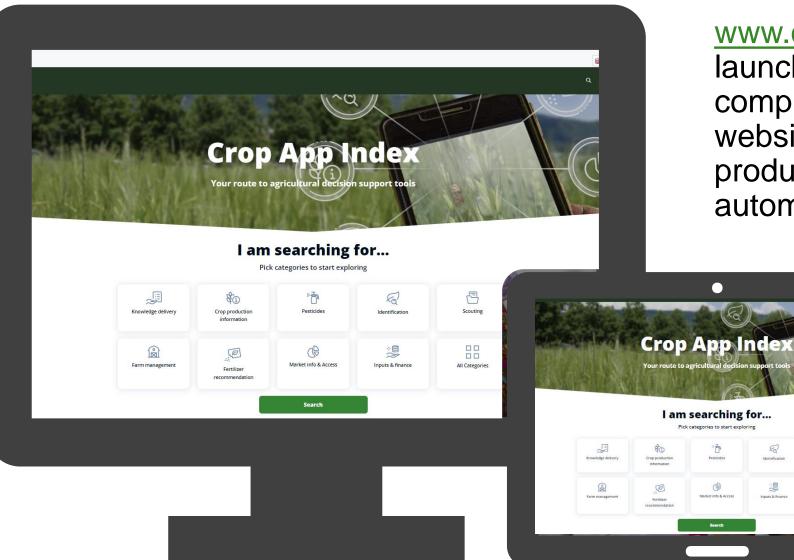

www.cropappindex.org launched in February 2022, comprising >400 apps and website tools relevant to crop production (updated automatically and regularly).

R

Identificatio

Inputs & finance

3

Scouting

All Categories

The Crop App Index pulls in apps and websites relevant to crop production and the additional information added by CABI makes it easier for users to find agricultural decision support tools

# **Crop App Index functionality**

- Allows users to search both the Apple and Google play stores simultaneously
- Browse by category or search for what you need
- Refine results using relevant and useful filters such as country, language and crop
- View a description and other useful details about each tool
- Click the tool to visit the website or to download the app
- Translation option
- Currently 430 tools available and growing