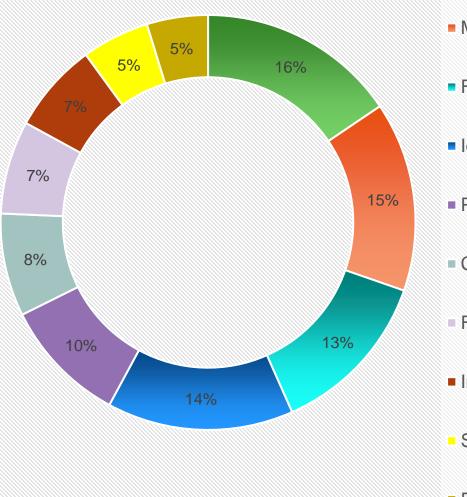

#### **Breakdown of app categories**

**KNOWLEDGE FOR LIFE** 

- Knowledge delivery
- Market information and access
- Farm management
- Identification
- Pesticides
- Crop production information
- Fertilizer recommendations
- Inputs and Finance
- Scouting
- Forecasting

# Landscape analysis

Hundreds of tools (apps and websites), were identified and catalogued in a data management system with their characterization details

- Over 400 apps have been characterized, covering 10 broad subject matter categories (see figure on left)
- Additionally, 193 websites equipped with agricultural decision support tools were recorded