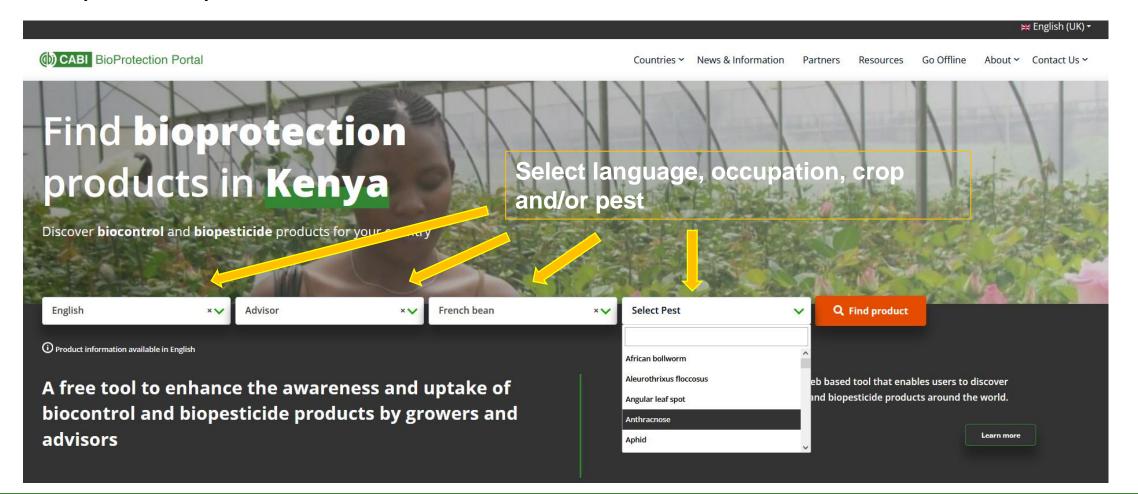

## How does it work?

 Navigate to desired country homepage and select language, occupation, crop and/or pest

### **Product search results**

 Search results display all registered products in a given country for a selected crop-pest combination

| (b) CABI BioProtection Portal                                                                              |                                                   |                                                                         | Co                | untries 🗸 News & Information                                                                           | Partners Reso | urces Go Offline | About ~ Contact Us ~ |  |  |
|------------------------------------------------------------------------------------------------------------|---------------------------------------------------|-------------------------------------------------------------------------|-------------------|--------------------------------------------------------------------------------------------------------|---------------|------------------|----------------------|--|--|
| Find bioprotection products for Kenya                                                                      |                                                   |                                                                         |                   |                                                                                                        |               |                  |                      |  |  |
| Discover which biocontrol and biopes                                                                       | ticide products are registered for us             | e                                                                       |                   |                                                                                                        |               |                  |                      |  |  |
| Your product search can include crops, pests or both                                                       |                                                   |                                                                         |                   |                                                                                                        |               |                  |                      |  |  |
| English 🗸                                                                                                  | Advisor 🗸                                         | French bean X V                                                         | Select Pest       | ✓ Q. Find Product                                                                                      |               |                  |                      |  |  |
| Product information is available in English                                                                |                                                   |                                                                         |                   |                                                                                                        |               |                  |                      |  |  |
| This biological product has been registered for u                                                          | se in Kenya by the Pest Control Products Board of | Kenya                                                                   |                   |                                                                                                        |               |                  |                      |  |  |
| 47 results                                                                                                 |                                                   |                                                                         |                   |                                                                                                        |               |                  |                      |  |  |
| Select product for detailed information                                                                    |                                                   |                                                                         |                   | n                                                                                                      |               | A↓ Sort by       | ~                    |  |  |
| Trianum-P<br>Active ingredient :<br>• Trichoderma harzianum<br>Registrant : Koppert Biological Systems (K) | Rartner Product                                   | PREV-AM<br>Active ingredient :<br>• Orange oil<br>Registrant : Oro Agri | 🛣 Partner Product | Achook<br>Active ingredient :<br>• Azadirachtin<br>Registrant : Godrej Agrovet                         |               |                  |                      |  |  |
| Pyretone EC<br>Active ingredient :<br>• Pyrethrin<br>Registrant : Maj-Chemie                               |                                                   | Flower DS<br>Active ingredient :<br>• Pyrethrin<br>Registrant : KAPI    |                   | Real Phytoseiulus<br>Active ingredient :<br>• Phytoseiulus persimilis<br>Registrant : Real IPM Company | y (K)         |                  |                      |  |  |