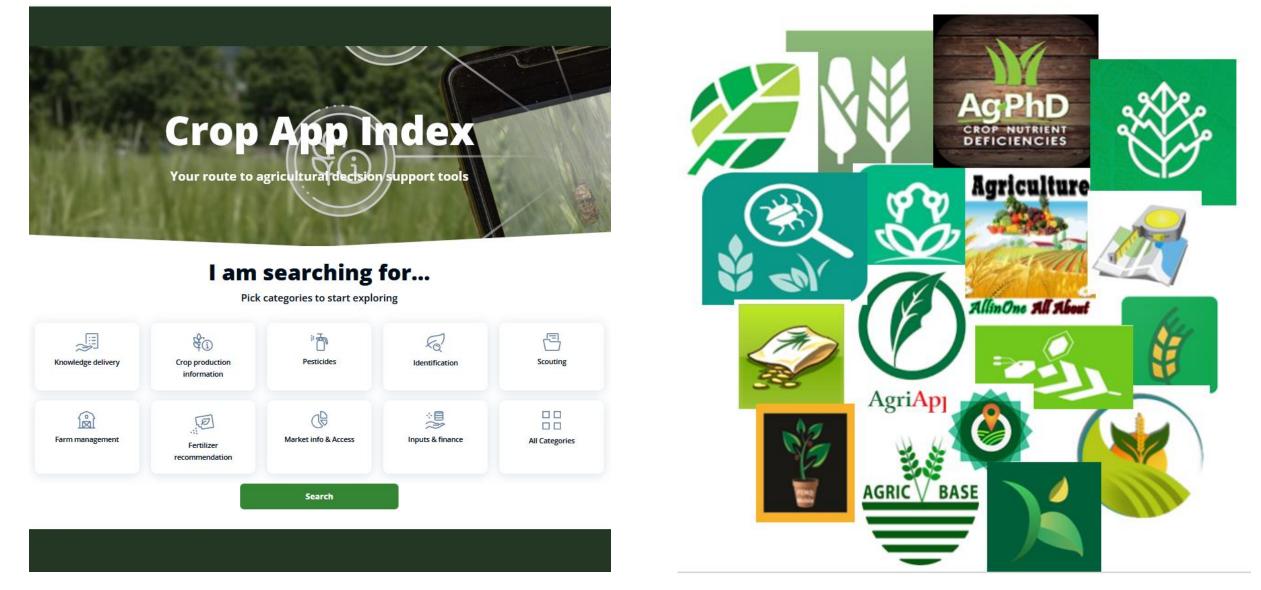

www.cropappindex.org launched in February 2022, comprising >400 apps and website tools relevant to crop production (updated automatically and regularly).

R

Identificatio

Inputs & finance

3

Scouting

All Categories

The Crop App Index pulls in apps and websites relevant to crop production and the additional information added by CABI makes it easier for users to find agricultural decision support tools

# **Crop App Index functionality**

- Allows users to search both the Apple and Google play stores simultaneously
- Browse by category or search for what you need
- Refine results using relevant and useful filters such as country, language and crop
- View a description and other useful details about each tool
- Click the tool to visit the website or to download the app
- Translation option
- Currently 430 tools available and growing