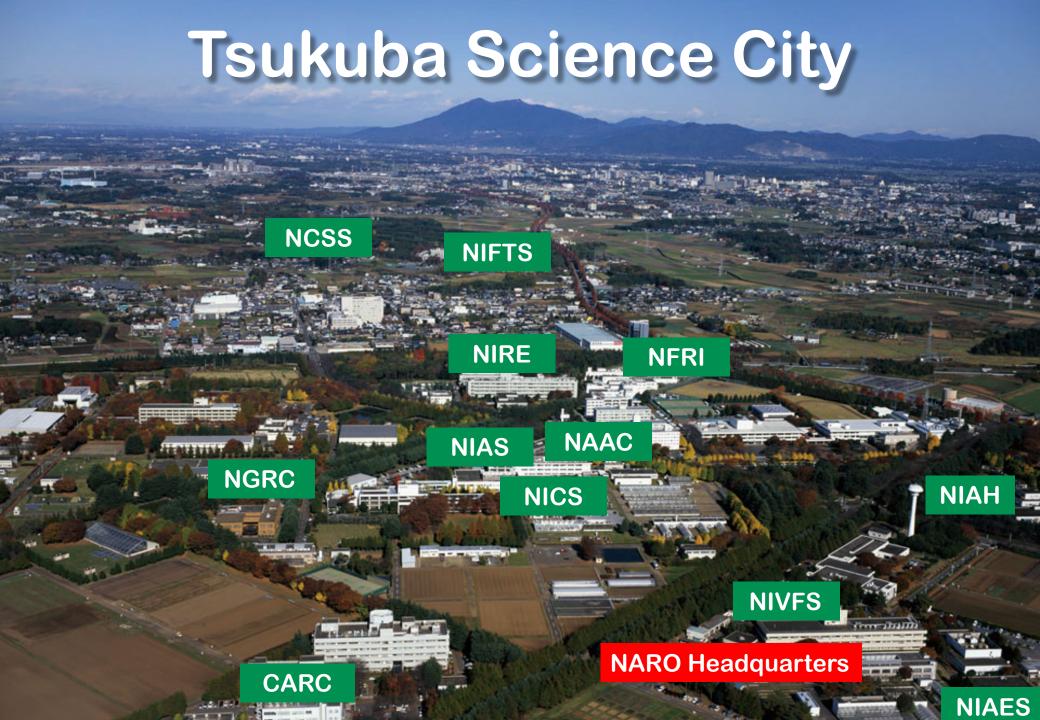

## National Agriculture and Food Research Organization

Atsuro MATSUDA, Ph.D. Vice-President

## Food and Agriculture for the Future



The National Agriculture and Food Research Organization (NARO) is Japan's core institution for conducting R&D innovations aimed at securing the nation's supply of high-quality and safe foods, reinforcing the competitive power of the agricultural industry, preservation of the environment, increasing the share of agricultural products in the global market, and contributing to the government's policy towards sustainable economic growth.



## **Organizational Structure**





## **Organizational Structure**