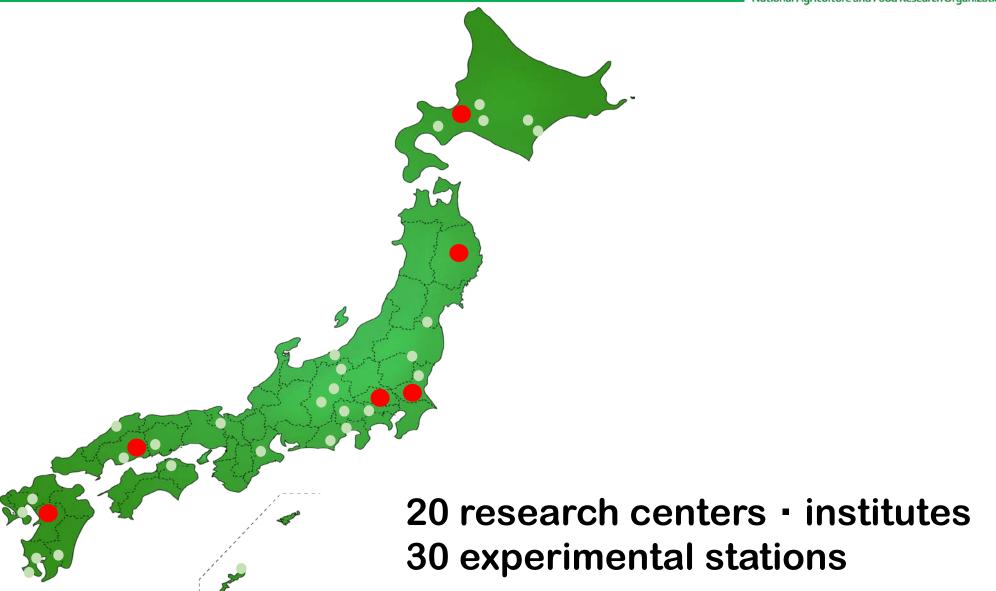

## National Agriculture and Food Research Organization

Atsuro MATSUDA, Ph.D. Vice-President

## Food and Agriculture for the Future



The National Agriculture and Food Research Organization (NARO) is Japan's core institution for conducting R&D innovations aimed at securing the nation's supply of high-quality and safe foods, reinforcing the competitive power of the agricultural industry, preservation of the environment, increasing the share of agricultural products in the global market, and contributing to the government's policy towards sustainable economic growth.



## **Organizational Structure**





## **Organizational Structure**