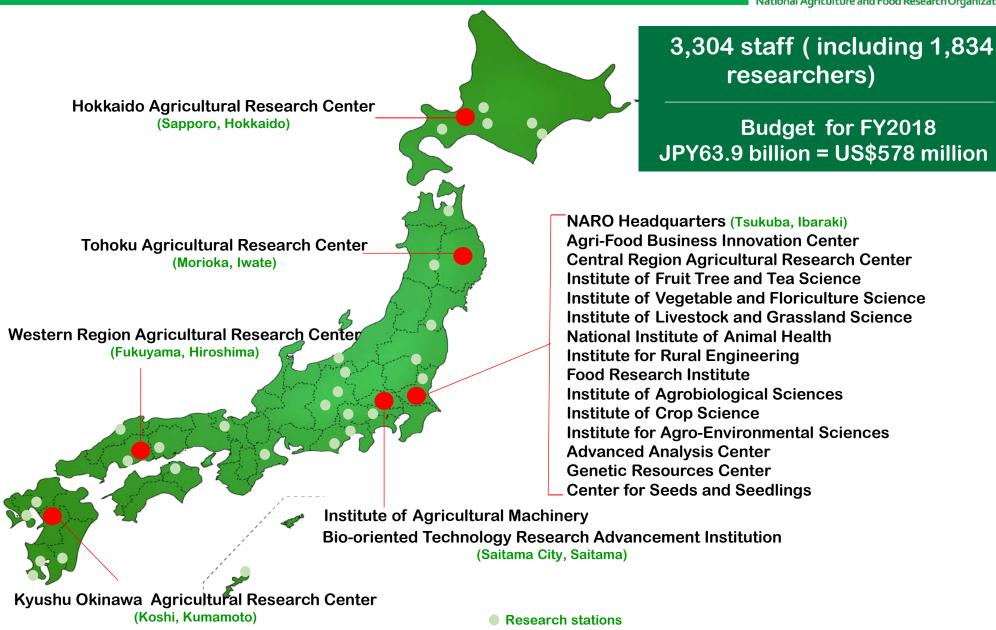

## National Agriculture and Food Research Organization

Atsuro MATSUDA, Ph.D. Vice-President

## Food and Agriculture for the Future



The National Agriculture and Food Research Organization (NARO) is Japan's core institution for conducting R&D innovations aimed at securing the nation's supply of high-quality and safe foods, reinforcing the competitive power of the agricultural industry, preservation of the environment, increasing the share of agricultural products in the global market, and contributing to the government's policy towards sustainable economic growth.



## **Organizational Structure**





## **Organizational Structure**